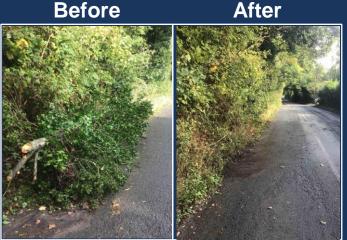

## Balfour Beatty Council

Working for Herefordshire

| Ross Tow                                                      | n Locali    | ty         | All defects on the network need to be reported through the correct channels                                                                                                 |
|---------------------------------------------------------------|-------------|------------|-----------------------------------------------------------------------------------------------------------------------------------------------------------------------------|
|                                                               | Cover       | ing the    | For General Enquiries:                                                                                                                                                      |
|                                                               |             | ds of      | Online (general non-emergency enquiries):                                                                                                                                   |
|                                                               |             |            | Report problems on the road – Herefordshire Counci                                                                                                                          |
|                                                               | Ross North  |            | <u>FixMvStreet</u><br>Home - report app (herefordshire.gov.uk)                                                                                                              |
|                                                               |             | West       | 24/7 Phone number:                                                                                                                                                          |
|                                                               | Ross East   |            | 01432 261800                                                                                                                                                                |
|                                                               | Penyard     |            | To Check progress on a defect:<br>Pothole and road defect progress map – Herefordshire Council                                                                              |
| Upcoming Leave: Kerne<br>None                                 |             | Bridge     | To view current and upcoming roadworks                                                                                                                                      |
|                                                               |             |            | https://one.network/                                                                                                                                                        |
| To Date Fac                                                   | ts          |            | Locality Weekly Update<br>Hi Everyone, this week I have completed the<br>monthly statutory walked inspection of the                                                         |
| Enquiries Raised for LS                                       |             | 81         | town centre and also the monthly inspections of the HC play areas in the                                                                                                    |
| Defects Raised in Locality                                    |             | 39         | locality. I also had a good catch up with a                                                                                                                                 |
| · · ·                                                         |             |            | ward member and parish councils. We have                                                                                                                                    |
| Emergency Defects Raised                                      |             | 2          | experienced heavy rainfall this week so I have been checking gullies in affected                                                                                            |
| Self Completed Jobs by LS                                     |             | 1          | areas.                                                                                                                                                                      |
|                                                               |             |            | Next Week                                                                                                                                                                   |
| Self Compl                                                    | eted Wor    | ′ks        | Monthly A & B roads                                                                                                                                                         |
| n Example of some of the works completed by myself this week. |             | ompleted b | Seasonal/Important Info                                                                                                                                                     |
|                                                               |             |            | $\sim$                                                                                                                                                                      |
| ocation: C1281 Aston Crews                                    |             |            | As we go into the winter we will start to experience changeable weather.                                                                                                    |
| <b>pe of repair:</b> Fallen T                                 | ree Removal |            |                                                                                                                                                                             |
|                                                               |             |            | With heavy rain, gullies can often silt up with                                                                                                                             |
| Before After                                                  |             | er         | debris that is washed into them and in turn                                                                                                                                 |
| A Comment of the                                              |             |            | results in pooling water on the carriageway.                                                                                                                                |
|                                                               |             |            | If you spot a gully that is not working as it<br>should be, please report it using one of the<br>usual methods of reporting for it to be<br>inspected by a locality steward |
|                                                               |             |            | inspected by a locality steward.                                                                                                                                            |